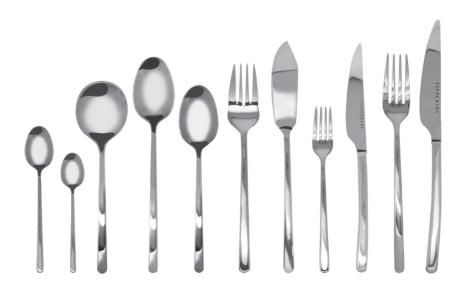

#### Platinum

Platinum Tea Spoon 105973 | Platinum Coffee Spoon 105980 | Platinum Soup Spoon 106765 | Platinum Table Spoon 105997 | Platinum Dessert Spoon 106000 | Platinum Fish Fork 106017 | Platinum Fish Blade 106024 | Platinum Salad Fork 106031 | Platinum Dessert Knife 106048 | Platinum Table Fork 106055 | Platinum Table Knife 106062