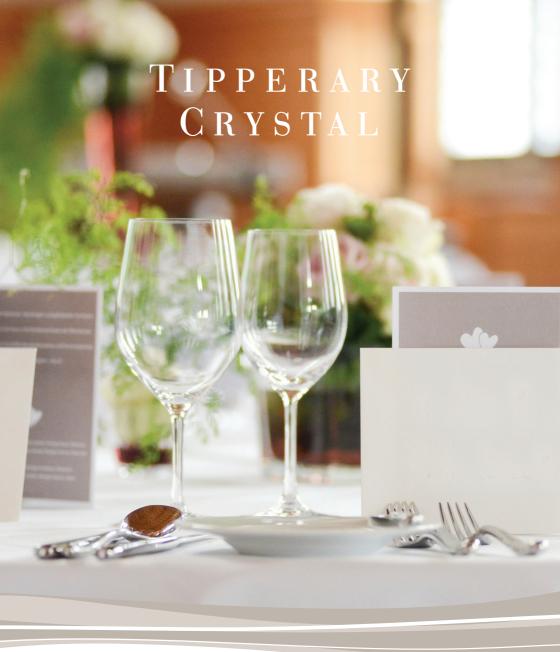

Catering for Hospitality...

'The customers perception is your reality'

www.tipperarycrystal.ie

# Crystal Glasses

Tipperary Crystal® stems contain titanium which gives additional strength to the glasses and makes them less susceptible to scratches. This allows greater washing cycles in a dishwasher without suffering any degrading impact on the glass. This innovative technology allows the titanium to be included in the glass melt during production and has the direct impact of extra strength in the stemware.

Titanium Strength $^{\text{TM}}$  by Tipperary Crystal is a protected technology that is new to the Irish marketplace and ensures a longer lasting product.

Each stem has the Tipperary Crystal® brand etched onto the foot of the glass, exclusive branding for an exclusive product.