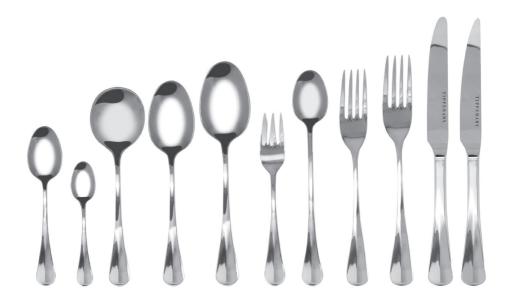

#### Rattail

Rattail Tea Spoon 106079 | Rattail Coffee Spoon 106086 Rattail Soup Spoon 106772 | Rattail Table Spoon 106093 Rattail Dessert Spoon 106109 | Rattail Cake Fork 106116 Rattail Iced Tea Spoon 106123 | Rattail Dessert Fork 106136 Rattail Table Fork 106147 | Rattail Table Knife 106154 Rattail Steak Knife 106161