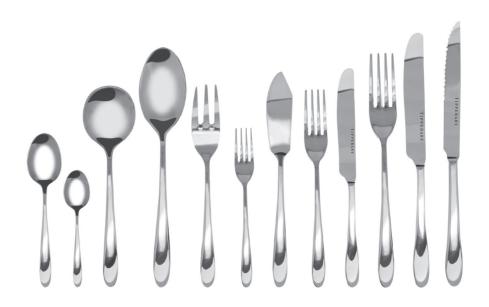

# Cutlery

Tipperary Crystal® cutlery is all 18/10 quality stainless steel. Similar to the sterling silver hallmark on fine jewellery, this branding ensures you are getting premium quality cutlery. The first number refers to the percentage of chrome, added for durability and greater resistance to corrosion. The second number refers to the percentage of nickel, used to give flatware a soft sheen similar to silver. So, when Tipperary Crystal cutlery is referred to as 18/10, it has 18% Chrome and 10% nickel. Each piece of cutlery has Tipperary 18/10 stamped onto the body and each knife has Tipperary branded on the blade.

# Crystal Cutlery 18/10

#### Platinum

Platinum Tea Spoon 105973 | Platinum Coffee Spoon 105980 | Platinum Soup Spoon 106765 | Platinum Table Spoon 105997 | Platinum Dessert Spoon 106000 | Platinum Fish Fork 106017 | Platinum Fish Blade 106024 | Platinum Salad Fork 106031 | Platinum Dessert Knife 106048 | Platinum Table Fork 106055 | Platinum Table Knife 106062

# Tipperary Crystal Cutlery 18/10

#### Rattail

Rattail Tea Spoon 106079 | Rattail Coffee Spoon 106086 Rattail Soup Spoon 106772 | Rattail Table Spoon 106093 Rattail Dessert Spoon 106109 | Rattail Cake Fork 106116 Rattail Iced Tea Spoon 106123 | Rattail Dessert Fork 106136 Rattail Table Fork 106147 | Rattail Table Knife 106154 Rattail Steak Knife 106161

### Mistral

Mistral Tea Spoon 106178 | Mistral Coffee Spoon 106185 Mistral Soup Spoon 106192 | Mistral Table Spoon 106208 Mistral Fish Fork 106215 | Mistral Salad Fork 106222 Mistral Fish Blade 106239 | Mistral Dessert Fork 106246 Mistral Dessert Knife 106253 | Mistral Table Fork 106260 Mistral Table Knife 106277 | Mistral Steak Knife 106284